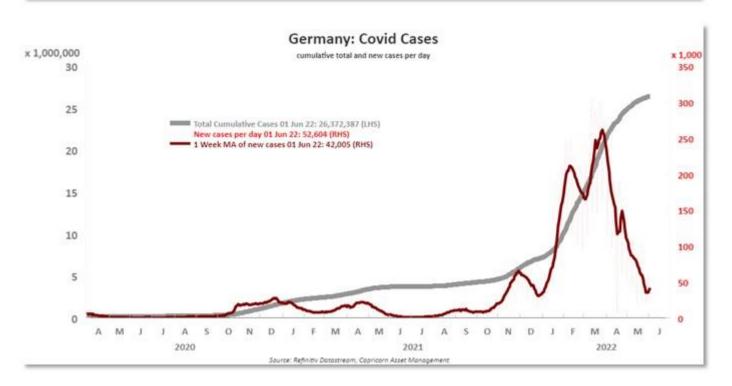

### **Corona Tracker**

| Name   | Cases - cumulative total ≡↓ | Cases -<br>newly<br>reported in<br>last 7 days | Deaths -<br>cumulative<br>total | Deaths -<br>newly<br>reported in<br>last 7 days |
|--------|-----------------------------|------------------------------------------------|---------------------------------|-------------------------------------------------|
| Global | 527,603,107                 | 3,170,907                                      | 6,290,452                       | 8,905                                           |