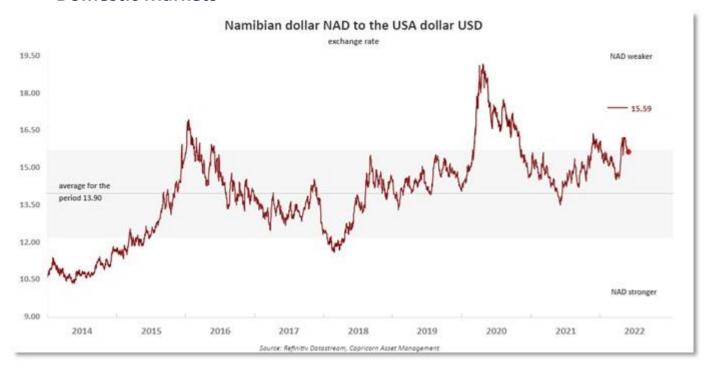

### **Domestic Markets**

At 1545 GMT, the rand traded at 15.6350 against the dollar, little changed from its previous close. The rand's resilience came despite the dollar index, which tracks the U.S. unit against a basket of currencies, adding over 0.9%.