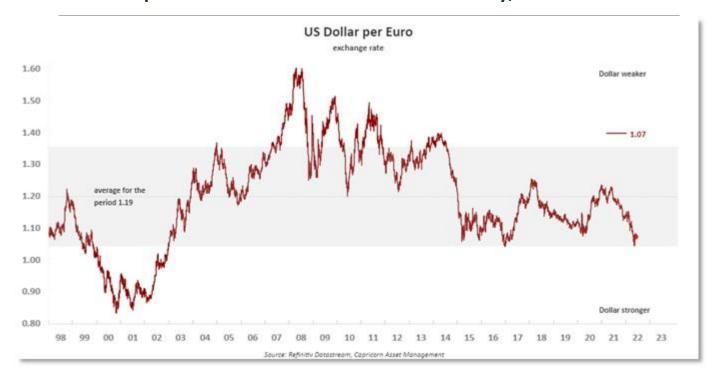

The Asian moves tracked weakness on Wall Street overnight, where the Dow Jones Industrial Average fell 0.54%, the S&P 500 lost 0.75% and the Nasdaq Composite dropped 0.72%. While the stronger U.S. manufacturing data did little to lift U.S. shares, it supported the dollar. In Asian trade, the global dollar index was steady at 102.56, while the yen firmed slightly to 130.05 per dollar as U.S. yields inched lower from to week highs, and the euro edged up 0.05% to \$1.0651.